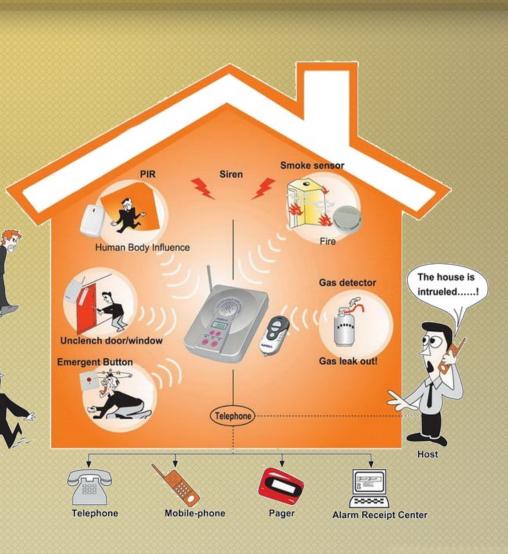

## **Alarms Security**

Shield Security & Electrical Ltd install your system to the high quality standard & offer alarm services and repair packages. It deal with all type of alarms. So whether you need installation or repair, Our expert can provide it to you.

# **Full Range Security Provision**

In addition to intruder alarm company can provide safety and security systems including CCTV, Access Control, Automatic Gates & Barriers, Fire Alarms and emergency alarms. So it can provide a full security package to your home if you need?